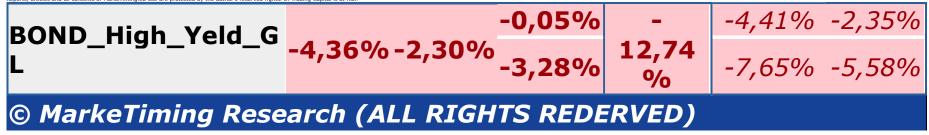

| Reports, articles and all contents of MarkeTiming.eu site are protected by the author's re | served rights. In Trading Capital is at risk | k!       |         |         |        |       |
|--------------------------------------------------------------------------------------------|----------------------------------------------|----------|---------|---------|--------|-------|
| UK Gilts Gover-                                                                            | 3 80%                                        | 1,13%    | 1,80%   | 18,48%  | 5,68%  | 2,93% |
| nament Bond                                                                                | 5,05 /0 1,15 /0                              |          | -0,66%  | 10,40 % | 3,22%  | 0,47% |
| USA Treasury                                                                               | 2 400%                                       | 0,96%    | 2,05%   | 13,45%  | 4,44%  | 3,00% |
| Bond                                                                                       | 2,40%                                        | 0,90%    | 0,15%   | 13,45%  | 2,55%  | 1,11% |
| Emerging Go-                                                                               | 0 7/10/2                                     | 0 7/10/2 | 1,66%   | 6,44%   | 2,40%  | 2,40% |
| vernment Bond                                                                              |                                              | -0,72%   | 0,44%   | 0,02%   | 0,02%  |       |
| Europe Corpo-                                                                              | 2,09% 1,12%                                  | 2,22%    | 12 420/ | 4,31%   | 3,34%  |       |
| rate Bond                                                                                  | 2,09%                                        | 1,12%    | 0,27%   | 13,42%  | 2,36%  | 1,39% |
| Usa Corporate                                                                              | 1 07%                                        | 0,86%    | 1,54%   | 8,39%   | 2,61%  | 2,41% |
| Bond                                                                                       | 1,07%                                        | 0,00%    | 0,00%   | 0,29%   | 1,07%  | 0,87% |
| Emerging Corpo-                                                                            | -0,11%                                       | 1 200/2  | 1,88%   | 6,42%   | 1,76%  | 3,08% |
| rate Bond                                                                                  | -0,11%                                       | 1,20%    | 0,03%   | 0,42%   | -0,08% | 1,23% |
| Global High Yield                                                                          | 0 270/-                                      | 0,43%    | 0,95%   | 2 600/  | 1,32%  | 1,38% |
| Bond                                                                                       | 0,37%                                        | 0,43%    | -0,28%  | 3,60%   | 0,09%  | 0,15% |
| © MarkeTiming R                                                                            | esearch                                      | (ALL RI  | GHTS RE | DERVED) |        |       |