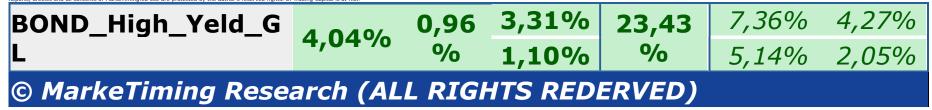

www.MarkeTiming.eu

| USA Treasury<br>Bond | s reer te righter af freding copital 5 et fort. | -0,90%                   |                   | -0,12% | -1,30% |  |  |  |
|----------------------|-------------------------------------------------|--------------------------|-------------------|--------|--------|--|--|--|
| Emerging Go-         | 0,66% -0,08%                                    | 0,77%                    | 1,64%             | 1,43%  | 0,69%  |  |  |  |
| vernment Bond        |                                                 | -1,01%                   |                   | -0,35% | -1,09% |  |  |  |
| Europe Corpo-        | 0 37% -1 14%                                    | <b>37% -1,14%</b> -0,80% | -5,59%            | -0,44% | -1,95% |  |  |  |
| rate Bond            |                                                 | -1,45%                   | 3,3370            | -1,09% | -2,60% |  |  |  |
| Usa Corporate        | -0,81% -1,91%                                   | -0,51%                   | -13,73%           | -1,32% | -2,42% |  |  |  |
| Bond                 | -0,0170 -1,9170                                 | -2,79%                   |                   | -3,60% | -4,70% |  |  |  |
| Emerging Cor-        | -0,32% -1,88%                                   | -1,37%                   | -17 190/-         | -1,68% | -3,25% |  |  |  |
| porate Bond          | -0,52% -1,88%                                   | -2,25%                   | -12,18%           | -2,57% | -4,14% |  |  |  |
| Global High          | -0.280/0.800/-                                  | -0,30%                   | - <b>F 00</b> 0/- | -0,59% | -1,10% |  |  |  |
| Yield Bond           | -0,28% -0,80%                                   | -1,86%                   | -5,99%            | -2,14% | -2,66% |  |  |  |
| © MarkeTiming F      | © MarkeTiming Research (ALL RIGHTS REDERVED)    |                          |                   |        |        |  |  |  |