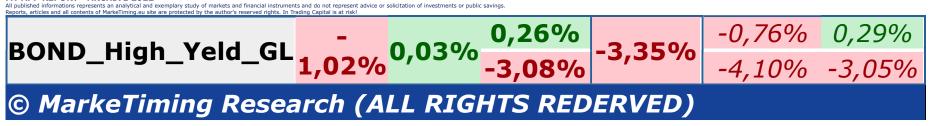

www.MarkeTiming.eu

| Europe Corpo-                                | 1 790/2     |           | 1,37%   | 12,15%  | 2,66%         | 2,35%  |
|----------------------------------------------|-------------|-----------|---------|---------|---------------|--------|
| rate Bond                                    | 1,20%       | 0,98%     | 0,38%   | 12,15%  | 1,66%         | 1,36%  |
| Usa Corporate                                | 2,13%       | 1 010/-   | 1,98%   | 15,86%  | 4,11%         | 2,98%  |
| Bond                                         | 2,13%       | 1,01%     | 0,00%   | 15,00%  | <b>2</b> ,14% | 1,01%  |
| Emerging Corpo-                              | 2,09% 0,92% | 1,55%     | 15 210/ | 3,63%   | 2,47%         |        |
| rate Bond                                    | 2,09%       | 0,92%     | 0,49%   | 15,21%  | 2,58%         | 1,41%  |
| Global High Yield                            | -           | 0 1 5 0/- | 0,65%   | 1 010/- | 0,61%         | 0,80%  |
| Bond                                         | 0,03%       | 0,15%     | -0,30%  | 1.01%   | -0,33%        | -0,15% |
| © MarkeTiming Research (ALL RIGHTS REDERVED) |             |           |         |         |               |        |