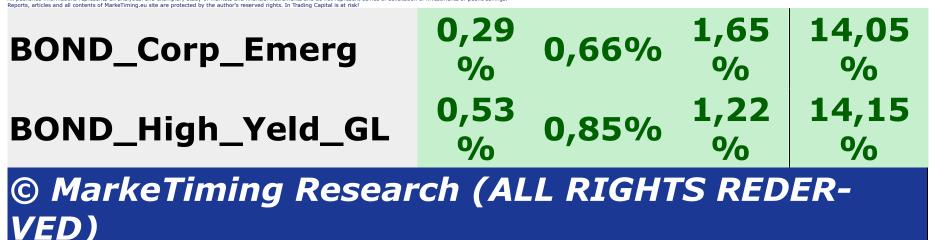

| www.MarkeTiming.eu<br>MT APP REPORT - ARCHIVE 2022<br>All published informations represents an analytical and exemplary study of markets ar<br>Reports, articles and all contents of MarkeTiming.eu site are protected by the author's | d financial instruments and do not represent advice or solicitation of investme<br>reserved rights. In Tradiun Canital is at risk! | nts or public savings. |                 |           |          |
|----------------------------------------------------------------------------------------------------------------------------------------------------------------------------------------------------------------------------------------|------------------------------------------------------------------------------------------------------------------------------------|------------------------|-----------------|-----------|----------|
|                                                                                                                                                                                                                                        |                                                                                                                                    | 0,44%                  |                 | 1,19%     | 1,48%    |
| USD/GBP                                                                                                                                                                                                                                | 1 /90/-                                                                                                                            | -0,79%                 | -48,06%         | -2,93%    | -2,27%   |
| USD/GBP                                                                                                                                                                                                                                | -<br>2,14% <sup>-1,48%</sup>                                                                                                       | -2,50%                 | -40,00%         | -4,64%    | -3,98%   |
| USD/CNY                                                                                                                                                                                                                                | 0,06% -1,49%                                                                                                                       | -0,84%                 | -25,92%         | -0,78%    | -2,33%   |
| 030/011                                                                                                                                                                                                                                | 0,00% -1,49%                                                                                                                       | -1,95%                 | -25,92%         | -1,89%    | -3,44%   |
| Bond                                                                                                                                                                                                                                   | trend stability                                                                                                                    | , volati-<br>lity      | ALLOCA-<br>TION | ex(trend) | ex(stab) |
| Italy Govern-                                                                                                                                                                                                                          | 2 1 3 0/2 0 8 8 0/2                                                                                                                | 1,49%                  | 14.050/         | 3,62%     | 2,38%    |
| ment Bond                                                                                                                                                                                                                              | 2,13% 0,88%                                                                                                                        | 0,11%                  | 14,85%          | 2,24%     | 1,00%    |
| Germany Go-                                                                                                                                                                                                                            | 1 700/ 1 020/                                                                                                                      | 1,56%                  | 14 500/         | 3,35%     | 2,59%    |
| vernment Bond                                                                                                                                                                                                                          | 1,79% 1,03%                                                                                                                        | 0,33%                  | 14,58%          | 2,12%     | 1,36%    |
| UK Gilts Gover-                                                                                                                                                                                                                        | 1,77% 0,11%                                                                                                                        | 0,86%                  | 7 970/-         | 2,63%     | 0,97%    |
| nament Bond                                                                                                                                                                                                                            | 1,77% 0,11%                                                                                                                        | -0,64%                 | 7,87%           | 1,13%     | -0,53%   |
| USA Treasury                                                                                                                                                                                                                           | 1,46% 1,04%                                                                                                                        | 1,76%                  | 13,51%          | 3,22%     | 2,80%    |
| Bond                                                                                                                                                                                                                                   | 1,40% 1,04%                                                                                                                        | 0,41%                  | 13,51%          | 1,86%     | 1,45%    |
| Emerging Go-                                                                                                                                                                                                                           |                                                                                                                                    | 1,12%                  | 4,97%           | 1,58%     | 1,53%    |
| vernment Bond                                                                                                                                                                                                                          |                                                                                                                                    | -0,10%                 |                 | 0,36%     | 0,31%    |

www.MarkeTiming.eu

| Europe Corpo-                                | 1 790/2     |           | 1,37%   | 12,15%  | 2,66%         | 2,35%  |
|----------------------------------------------|-------------|-----------|---------|---------|---------------|--------|
| rate Bond                                    | 1,20%       | 0,98%     | 0,38%   | 12,15%  | 1,66%         | 1,36%  |
| Usa Corporate                                | 2,13%       | 1 010/-   | 1,98%   | 15,86%  | 4,11%         | 2,98%  |
| Bond                                         | 2,13%       | 1,01%     | 0,00%   | 15,00%  | <b>2</b> ,14% | 1,01%  |
| Emerging Corpo-                              | 2,09% 0,92% | 1,55%     | 15 210/ | 3,63%   | 2,47%         |        |
| rate Bond                                    | 2,09%       | 0,92%     | 0,49%   | 15,21%  | 2,58%         | 1,41%  |
| Global High Yield                            | -           | 0 1 5 0/- | 0,65%   | 1 010/- | 0,61%         | 0,80%  |
| Bond                                         | 0,03%       | 0,15%     | -0,30%  | 1.01%   | -0,33%        | -0,15% |
| © MarkeTiming Research (ALL RIGHTS REDERVED) |             |           |         |         |               |        |