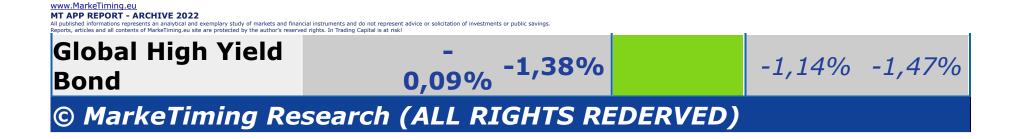

www.MarkeTiming.eu

| USA Treasury<br>Bond | s reer te righter af freding copital 5 et fort. | -0,90%                   |                   | -0,12% | -1,30% |  |  |  |
|----------------------|-------------------------------------------------|--------------------------|-------------------|--------|--------|--|--|--|
| Emerging Go-         | 0,66% -0,08%                                    | 0,77%                    | 1,64%             | 1,43%  | 0,69%  |  |  |  |
| vernment Bond        |                                                 | -1,01%                   |                   | -0,35% | -1,09% |  |  |  |
| Europe Corpo-        | 0 37% -1 14%                                    | <b>37% -1,14%</b> -0,80% | -5,59%            | -0,44% | -1,95% |  |  |  |
| rate Bond            |                                                 | -1,45%                   | 3,3370            | -1,09% | -2,60% |  |  |  |
| Usa Corporate        | -0,81% -1,91%                                   | -0,51%                   | -13,73%           | -1,32% | -2,42% |  |  |  |
| Bond                 | -0,0170 -1,9170                                 | -2,79%                   |                   | -3,60% | -4,70% |  |  |  |
| Emerging Cor-        | -0,32% -1,88%                                   | -1,37%                   | -17 190/-         | -1,68% | -3,25% |  |  |  |
| porate Bond          | -0,52% -1,88%                                   | -2,25%                   | -12,18%           | -2,57% | -4,14% |  |  |  |
| Global High          | -0.280/0.800/-                                  | -0,30%                   | - <b>F 00</b> 0/- | -0,59% | -1,10% |  |  |  |
| Yield Bond           | -0,28% -0,80%                                   | -1,86%                   | -5,99%            | -2,14% | -2,66% |  |  |  |
| © MarkeTiming F      | © MarkeTiming Research (ALL RIGHTS REDERVED)    |                          |                   |        |        |  |  |  |