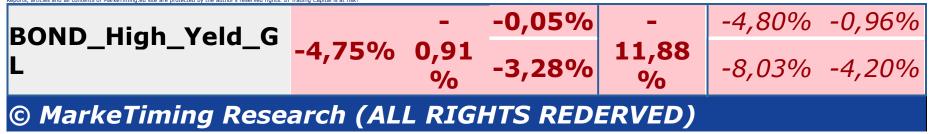

|                             |                | 0,16%           |                 | -4,04% -  | -1,63%      |
| BOND_Corp_Usa                                                                                               | -4,20%                      | -<br>1,79<br>% | -<br>30,45<br>% | -<br>21,23<br>% | -34,64% 3 | -<br>32,24% |
|                                                                                                             |                             | -              | 1,92%           |                 | 0,06%     | 0,96%       |
| BOND_Corp_Emerg                                                                                             | -1,86%                      | 0,96<br>%      | -1,73%          | -5,83%          | -3,59% -  | -2,69%      |



### MarkeTiming Week Report of 12/9/2022

*This report is a representative market study but not an investment advisory service.* 

| Stocks           | trend  | stabi-<br>lity | volati-<br>lity   | ALLO-<br>CA-<br>TION | ex(trend<br>) | ex(stab<br>) |
|------------------|--------|----------------|-------------------|----------------------|---------------|--------------|
|                  |        |                | 64,14<br>%        |                      | 60,33%        | 61,66%       |
| FTSE_MIB_(ITALY) | -3,81% | -2,48%         | -<br>15,45<br>%   | 0,52%                | -19,26%       | -<br>17,93%  |
| CAC_40_(FRANCE)  | -5,21% |                | <b>81,44</b><br>% |                      | 76,23%        | 55,85%       |

| Reports, articles and all contents of Markellming.eu site a