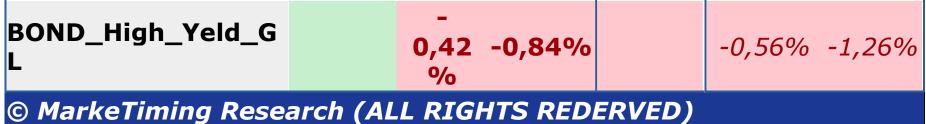

www.MarkeTiming.eu

| USA Treasury<br>Bond | s reer te righter af freding copital 5 et fort. | -0,90%                   |                   | -0,12% | -1,30% |  |  |  |
|----------------------|-------------------------------------------------|--------------------------|-------------------|--------|--------|--|--|--|
| Emerging Go-         | 0,66% -0,08%                                    | 0,77%                    | 1,64%             | 1,43%  | 0,69%  |  |  |  |
| vernment Bond        |                                                 | -1,01%                   |                   | -0,35% | -1,09% |  |  |  |
| Europe Corpo-        | 0 37% -1 14%                                    | <b>37% -1,14%</b> -0,80% | -5,59%            | -0,44% | -1,95% |  |  |  |
| rate Bond            |                                                 | -1,45%                   | 3,3370            | -1,09% | -2,60% |  |  |  |
| Usa Corporate        | -0,81% -1,91%                                   | -0,51%                   | -13,73%           | -1,32% | -2,42% |  |  |  |
| Bond                 | -0,0170 -1,9170                                 | -2,79%                   |                   | -3,60% | -4,70% |  |  |  |
| Emerging Cor-        | -0,32% -1,88%                                   | -1,37%                   | -17 190/-         | -1,68% | -3,25% |  |  |  |
| porate Bond          | -0,52% -1,88%                                   | -2,25%                   | -12,18%           | -2,57% | -4,14% |  |  |  |
| Global High          | -0.280/0.800/-                                  | -0,30%                   | - <b>F 00</b> 0/- | -0,59% | -1,10% |  |  |  |
| Yield Bond           | -0,28% -0,80%                                   | -1,86%                   | -5,99%            | -2,14% | -2,66% |  |  |  |
| © MarkeTiming F      | © MarkeTiming Research (ALL RIGHTS REDERVED)    |                          |                   |        |        |  |  |  |