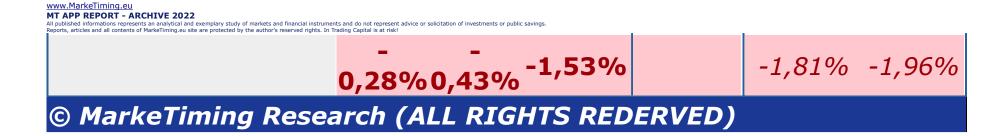

| Reports, articles and all contents of Markelliming.eu site are protected by the autho | r reserved rights. In Trading Capital is a | stability      | volati-<br>lity  | ALLOCA-<br>TION   | ex(trend)        | ex(stab)         |
|---------------------------------------------------------------------------------------|--------------------------------------------|----------------|------------------|-------------------|------------------|------------------|
| EUR/USD                                                                               | 1,50%                                      | 0,66%          | 1,11%            | 42,22%            | 2,60%            | 1,76%            |
|                                                                                       |                                            |                | 0,31%            |                   | 1,81%            | 0,97%            |
| USD/GBP                                                                               | -1,22%                                     | 0 / 70/2       | 1,48%            | -5,77%            | 0,26%            | 1,95%            |
| 05D/ GDP                                                                              | -1,2270                                    | <b>U11</b> 770 | -0,59%           | - <b>J,77</b> -70 | -1,81%           | -0,12%           |
|                                                                                       |                                            | 0.200/         | -0,09%           | -52 020/2         | -2,76%           | -0,47%           |
| USD/CNY                                                                               | -2,66%                                     | -0,38%         | -0,62%           | -52,02%           | -3,29%           | -1,00%           |
| Bond                                                                                  | trend                                      | stability      | volati-<br>lity  | ALLOCA-<br>TION   | ex(trend)        | ex(stab)         |
| Italy Govern-<br>ment Bond                                                            | -0,72%                                     | -2,93%         | -2,18%<br>-3,36% | -19,60%           | -2,89%<br>-4,08% | -5,10%<br>-6,29% |
| Germany Go-                                                                           | 0.000/                                     | 2.020/         | -1,15%           | 12.200/           | -1,23%           | -3,17%           |
| vernment Bond                                                                         | -0,08%                                     | -2,02%         | -2,82%           | -12,26%           | -2,91%           | -4,84%           |
| UK Gilts Gover-                                                                       | 2 220/                                     | 2 6 2 0/       | -2 53%           | 20 020/           | -4,77%           | -6,15%           |
| nament Bond                                                                           | -2,25%                                     | -3,62%         | -4,70%           | -28,83%           | -6,93%           | -8,32%           |
|                                                                                       | 0,78%                                      | -0,40%         | 0,18%            | 0,18%             | 0,96%            | -0,22%           |

www.MarkeTiming.eu

| USA Treasury<br>Bond | s reer te righter af freding copital 5 et fort. | -0,90%                   |                   | -0,12% | -1,30% |  |  |  |
|----------------------|-------------------------------------------------|--------------------------|-------------------|--------|--------|--|--|--|
| Emerging Go-         | 0,66% -0,08%                                    | 0,77%                    | 1,64%             | 1,43%  | 0,69%  |  |  |  |
| vernment Bond        |                                                 | -1,01%                   |                   | -0,35% | -1,09% |  |  |  |
| Europe Corpo-        | 0 37% -1 14%                                    | <b>37% -1,14%</b> -0,80% | -5,59%            | -0,44% | -1,95% |  |  |  |
| rate Bond            |                                                 | -1,45%                   | 3,3370            | -1,09% | -2,60% |  |  |  |
| Usa Corporate        | -0,81% -1,91%                                   | -0,51%                   | -13,73%           | -1,32% | -2,42% |  |  |  |
| Bond                 | -0,0170 -1,9170                                 | -2,79%                   |                   | -3,60% | -4,70% |  |  |  |
| Emerging Cor-        | -0,32% -1,88%                                   | -1,37%                   | -17 190/-         | -1,68% | -3,25% |  |  |  |
| porate Bond          | -0,52% -1,88%                                   | -2,25%                   | -12,18%           | -2,57% | -4,14% |  |  |  |
| Global High          | -0.280/0.800/-                                  | -0,30%                   | - <b>F 00</b> 0/- | -0,59% | -1,10% |  |  |  |
| Yield Bond           | -0,28% -0,80%                                   | -1,86%                   | -5,99%            | -2,14% | -2,66% |  |  |  |
| © MarkeTiming F      | © MarkeTiming Research (ALL RIGHTS REDERVED)    |                          |                   |        |        |  |  |  |